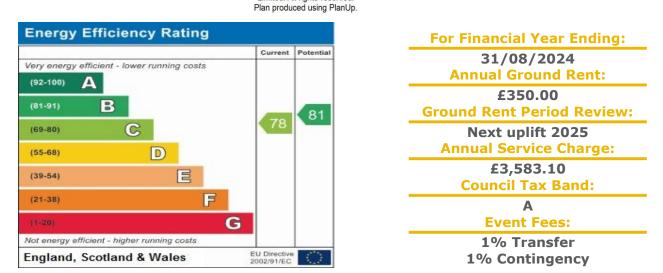

#### A FIRST FLOOR ONE BEDROOM RETIREMENT APARTMENT

Georgian Court was constructed by McCarthy & Stone (Developments) Ltd and comprises 26 one and two bedroom properties arranged over 3 floors served by a lift. There is a Development Manager who may be contacted from various points within each property in the case of an emergency. For periods when the Development Manager is off duty help is on hand via the emergency Appello call system. In addition, a security camera door entry system at the main entrance allows you to view a visitor before letting them in simply by changing channels on your television set. Each property comprises an entrance hall, lounge, kitchen, one or two bedrooms and bathroom. It is a condition of purchase that residents be over the age of 60 years. Please speak to our Property Consultant if you require information regarding "Event Fees" that may apply to this property.