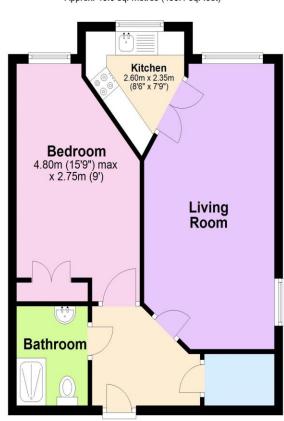

## Visit us at retirementhomesearch.co.uk

Flat Approx. 46.0 sq. metres (495.1 sq. feet)

#### Total area: approx. 46.0 sq. metres (495.1 sq. feet)

This floor plan is for illustrative purposes only and is not to scale. Where measurements are shown, these are approximate and should not be relied upon. Total square area includes the entirety of the property and any outbuildings/garages. Sanitary ware and kitchen fittings are representative only and approximate to actual position, shape and style. No liability is accepted in respect of any consequential loss arising from the use of this plan. Reproduced under licence from Evolve Partnership Limited. All rights reserved.