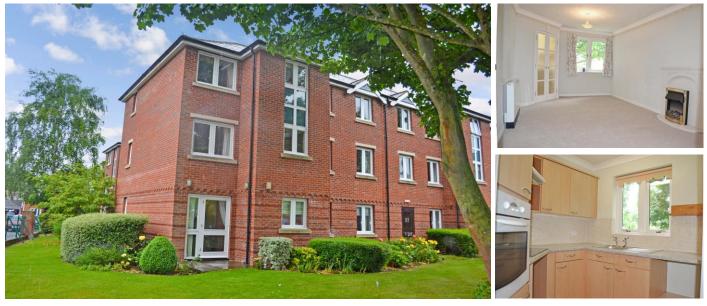

#### A FIRST FLOOR ONE BEDROOM RETIREMENT APARTMENT

Georgian Court was constructed by McCarthy & Stone (Developments) Ltd and comprises 26 one and two bedroom properties arranged over 3 floors served by a lift. There is a Development Manager who may be contacted from various points within each property in the case of an emergency. For periods when the Development Manager is off duty help is on hand via the emergency Appello call system. In addition, a security camera door entry system at the main entrance allows you to view a visitor before letting them in simply by changing channels on your television set. Each property comprises an entrance hall, lounge, kitchen, one or two bedrooms and bathroom. It is a condition of purchase that residents be over the age of 60 years. Please speak to our Property Consultant if you require information regarding "Event Fees" that may apply to this property.

Residents' lounge and Guest Suite Communal Laundry facilities 24 hour emergency Appello call system CCTV Door Entry System (linked to owners TV) Double glazed windows Minimum Age 60 Development Manager Lift to all floors Lease: 125 years from 2002